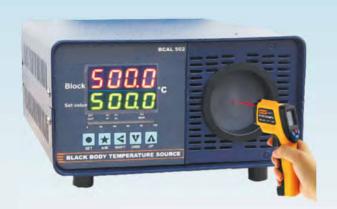

## INFRA RED BLACK BODY CALIBRATOR (MODEL: BCAL 502)

## **Features**

- **∡ 4 + 4 Digit 7 Segment LED Display**
- ∠ Range from 50 to 500°C
- ✓ Resolution 0.1°C

- Stable to ± 0.1 @ 100°C, ± 0.2 @ 500°C
- Accurate better than ± 0.5 @ 100°C,± 1.8 @ 500°C

## **Technical Details**

| MODEL                       | BCAL 502                                |
|-----------------------------|-----------------------------------------|
| Temperature Range           | 50 to 500 °C                            |
| Resolution                  | 0.1°C                                   |
| Stability                   | ± 0.1 @ 100°C, ± 0.2 @ 500°C            |
| Display                     | 4 + 4 Digit 7 Segment LED Display       |
| Accuracy                    | ± 0.5 @ 100°C, ± 1.8 @ 500°C            |
| Heating Time (to Max)       | 40 Minutes                              |
| coolingTime (to Max)        | 40 Minutes to 100°C                     |
| Aperture area               | 25 mm                                   |
| Emissivity                  | 0.950                                   |
| Power Supply                | 230V AC ± 10% / 50Hz (Optional 110V AC) |
| Power Consumption           | 500 VA                                  |
| Instrument Weight (Approx.) | 8.5 kg                                  |