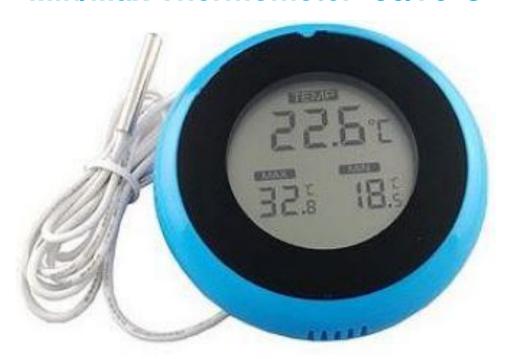

# Min/Max Thermometer -50/70°C

# **Applications**

Displays actual, minimum and maximum temperatures. See how hot and cold it has been since the Min/Max readings were reset.

Ideal for Cold-rooms, Fridges, Hospitals, Pharmacies, Homes & Offices and anywhere where temperatures are important

#### **Features**

- Magnet, suction and clip on back for easy mounting options
- Reset button on back will reset Min/Max values when required.
- Displays in °C and °F

### **Specifications**

Measuring range: -50/70°C
Measuring Accuracy: ± 1°C
Display resolution: 0.1°C

Diameter: 70 mmThickness: 27.5 mmProbe length 1m

Imported & Distributed by