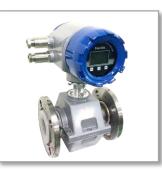

#### **Product Lines: Flow Processing**

#### DN40~DN300

#### Coriolis Flow Meter (Sanitary Grade)

**Your Best** 

Solution

Water Treatment

Paddle Wheel Type Stainless/ Plastic Magnet type (Remote Display) Magnet type (Sanitary Grade)

Magnet type (Local Display)