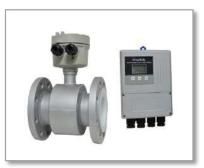

#### **Product Lines: Flow Processing**

#### DN40~DN300

#### Coriolis Flow Meter (Sanitary Grade)

**Your Best** 

Solution

Water Treatment

Paddle Wheel Type Stainless/ Plastic Magnet type (Remote Display) Magnet type (Sanitary Grade)

Magnet type (Local Display)