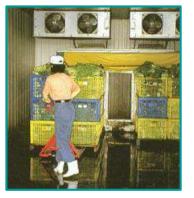

### Integrated Sensing and Control System for Food Safety

Farm-to-Table Food Safety

Assuring the safety at each stage of the food chain, from the producer to the consumer, food safety is monitored

and control.