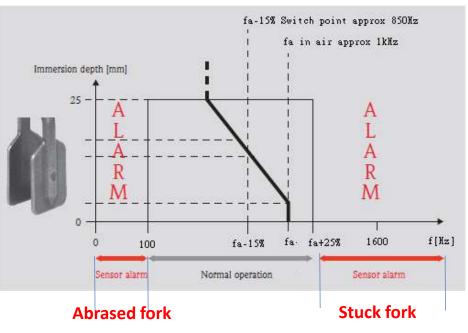

### Intelligent Case Study Self Diagnostic Level Switch

Resonance frequency of tuning fork decreasing while sensor are submerging into liquid Self diagnostic alarm is activated at outranged resonance frequency due to abrased or stuck fork