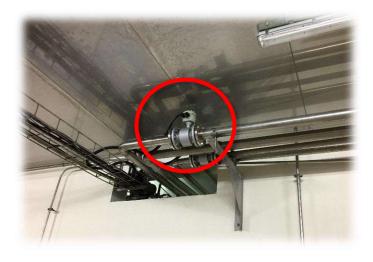

### Intelligent Case Study Tuning Fork Level Switch

FineTek

- SC28 compact tuning fork level switch
- Clean-in-place (CIP) system for milk process
- High temperature corrosive clean solutions