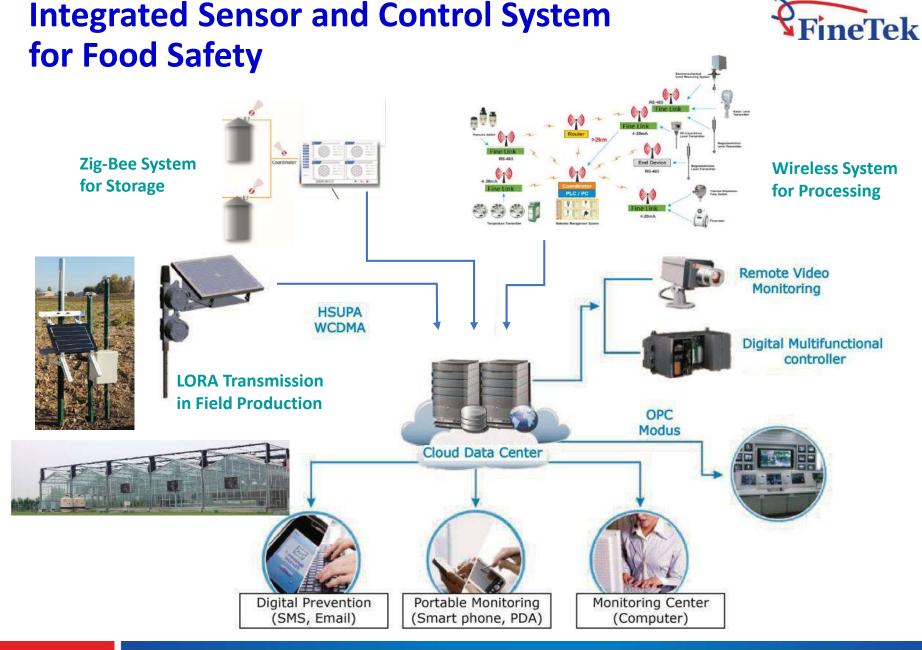

### Integrated Sensing and Control System for Food Safety

Farm-to-Table Food Safety

Assuring the safety at each stage of the food chain, from the producer to the consumer, food safety is monitored

and control.