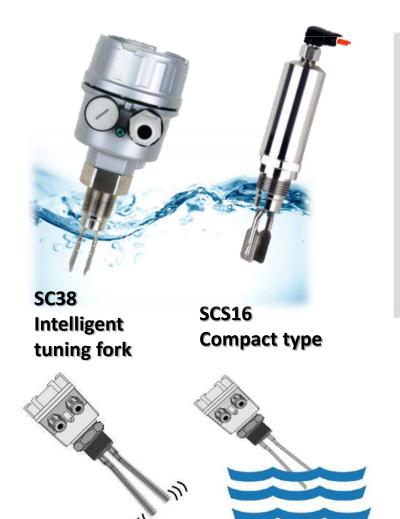

### Intelligent Case Study Tuning Fork Level Switch

FineTek

- SC28 compact tuning fork level switch
- Clean-in-place (CIP) system for milk process
- High temperature corrosive clean solutions

### Intelligent Case Study Margarine Process Plant

- OILTEK SDN BHD, Malaysia
- a Leading vegetable oil process engineering company
- Margarine/ Shorting Process Line
- JTR305 guided wave radar
- FF side mount float level switch
- SC38 tuning fork level switch