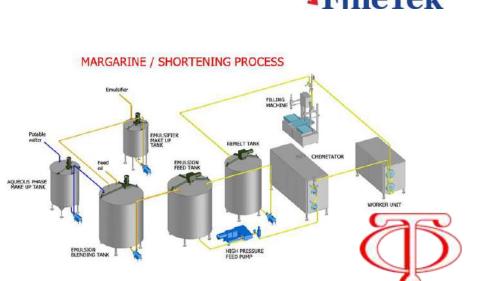

### Intelligent Case Study Margarine Process Plant

- OILTEK SDN BHD, Malaysia
- a Leading vegetable oil process engineering company
- Margarine/ Shorting Process Line
- JTR305 guided wave radar
- FF side mount float level switch
- SC38 tuning fork level switch

OILTEK