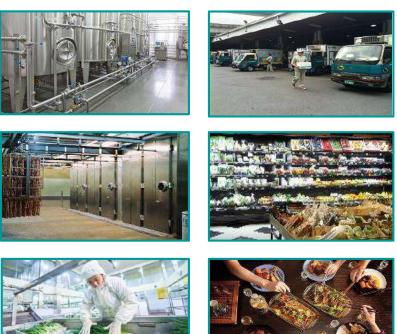

### Integrated Sensing and Control System for Food Safety

Farm-to-Table Food Safety

Assuring the safety at each stage of the food chain, from the producer to the consumer, food safety is monitored

and control.