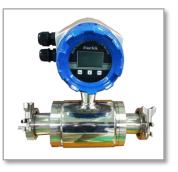

#### **Product Lines: Flow Processing**

#### DN40~DN300

#### Coriolis Flow Meter (Sanitary Grade)

**Your Best** 

Solution

Water Treatment

Paddle Wheel Type Stainless/ Plastic Magnet type (Remote Display) Magnet type (Sanitary Grade)

Magnet type (Local Display)