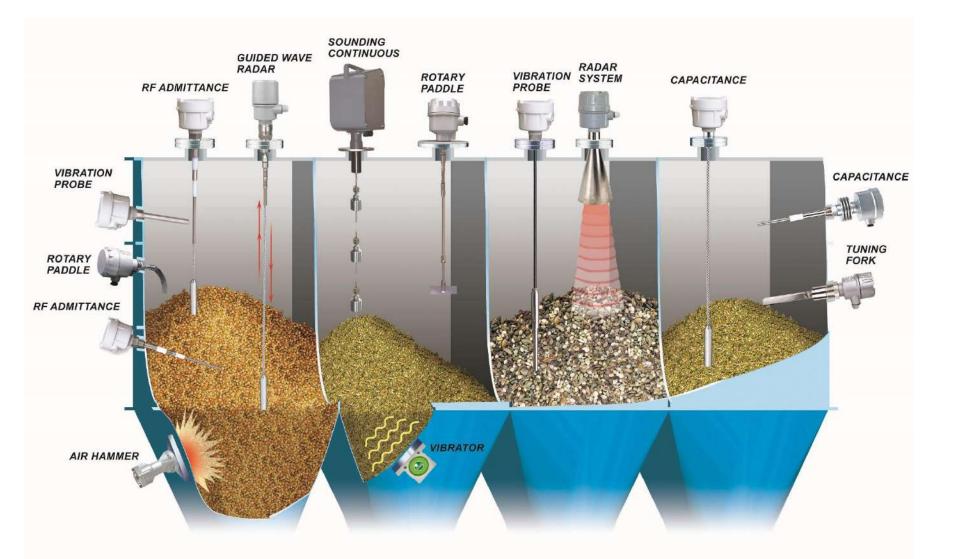

## Intelligent Sensors for the Food and Beverage Industry





#### Food & Beverage Processing & Waste Water Treatment

#### Quantity, Flow, and Quality

Quantity, Flow, and Quality

#### **Multinational Organization**





Shanghai Factory & Sales offices

#### **Product Lines: Liquid Processing**





#### **Product Lines: Flow Processing**





#### DN40~DN300



#### Coriolis Flow Meter (Sanitary Grade)

**Your Best** 

Solution

Water Treatment

Paddle Wheel Type Stainless/ Plastic Magnet type (Remote Display) Magnet type (Sanitary Grade)

Magnet type (Local Display)











# Product Lines: Powders & Bulk Solids Processing FineTek



## Intelligent Sensors Applied in Beverage Industry FineTek Brewery Process



#### Innovation · Quality · Sharing

20

### Intelligent Case Study Very Viscous Food Flow

- Sanitary Point Level Switch IP67/IP68/IP69K
- Sanitary PEEK food-grade sensing tip
- Ideal for sensing viscous or sticky and adhesive media (Liquids, pastes and solids)
- Detection of foam and different layers of liquids









### Intelligent Case Study Self Diagnostic Level Switch







Resonance frequency of tuning fork decreasing while sensor are submerging into liquid Self diagnostic alarm is activated at outranged resonance frequency due to abrased or stuck fork

### Intelligent Case Study Tuning Fork Level Switch

FineTek

- SC28 compact tuning fork level switch
- Clean-in-place (CIP) system for milk process