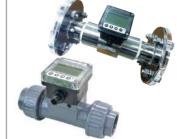

#### **Product Lines: Flow Processing**

#### DN40~DN300

#### Coriolis Flow Meter (Sanitary Grade)

**Your Best** 

Solution

Water Treatment

Paddle Wheel Type Stainless/ Plastic Magnet type (Remote Display) Magnet type (Sanitary Grade)

Magnet type (Local Display)