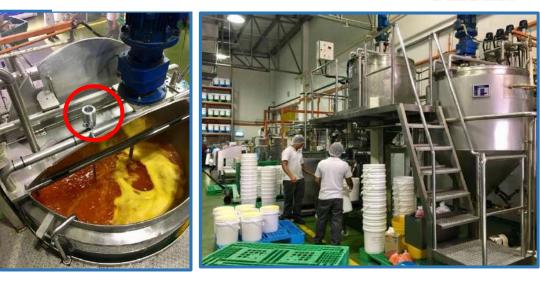

### Intelligent Case Study Margarine Process Plant

- OILTEK SDN BHD, Malaysia
- a Leading vegetable oil process engineering company
- Margarine/ Shorting Process Line
- JTR305 guided wave radar
- FF side mount float level switch
- SC38 tuning fork level switch

OILTEK