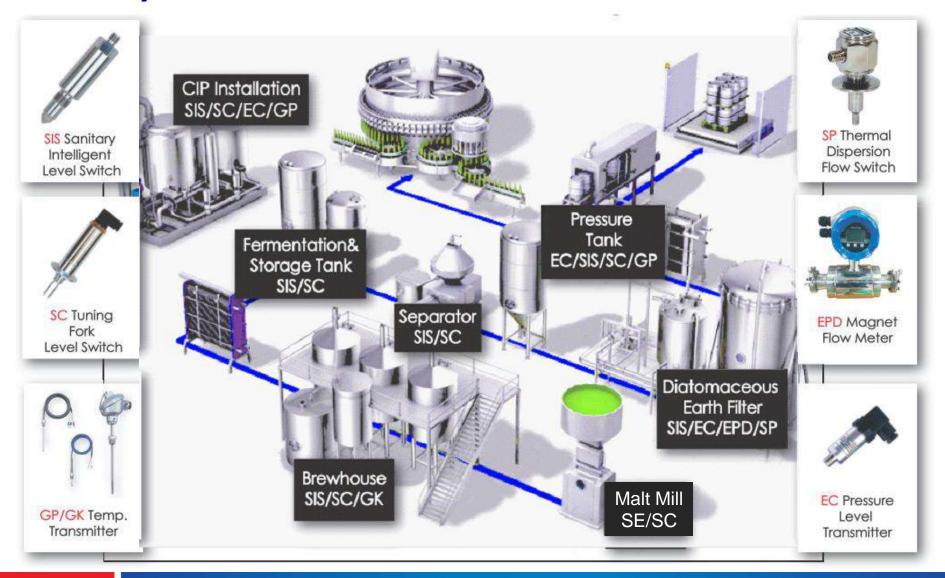

## Intelligent Sensors for the Food and Beverage Industry





#### Food & Beverage Processing & Waste Water Treatment

#### Quantity, Flow, and Quality

Quantity, Flow, and Quality

#### **Multinational Organization**





Shanghai Factory & Sales offices

#### **Product Lines: Liquid Processing**





#### **Product Lines: Flow Processing**





#### DN40~DN300



#### Coriolis Flow Meter (Sanitary Grade)

**Your Best** 

Solution

Water Treatment

Paddle Wheel Type Stainless/ Plastic Magnet type (Remote Display) Magnet type (Sanitary Grade)

Magnet type (Local Display)











# Product Lines: Powders & Bulk Solids Processing FineTek



## Intelligent Sensors Applied in Beverage Industry FineTek Brewery Process



#### Innovation · Quality · Sharing

20

### Intelligent Case Study Very Viscous Food Flow

- Sanitary Point Level Switch IP67/IP68/IP69K
- Sanitary PEEK food-grade sensing tip
- Ideal for sensing viscous or sticky and adhesive media (Liquids, pastes and solids)
- Detection of foam and different layers of liquids









### Intelligent Case Study Self Diagnostic Level Switch







Resonance frequency of tuning fork decreasing while sensor are submerging into liquid Self diagnostic alarm is activated at outranged resonance frequency due to abrased or stuck fork

### Intelligent Case Study Tuning Fork Level Switch

FineTek

- SC28 compact tuning fork level switch
- Clean-in-place (CIP) system for milk process
- High temperature corrosive clean solutions





### Intelligent Case Study L