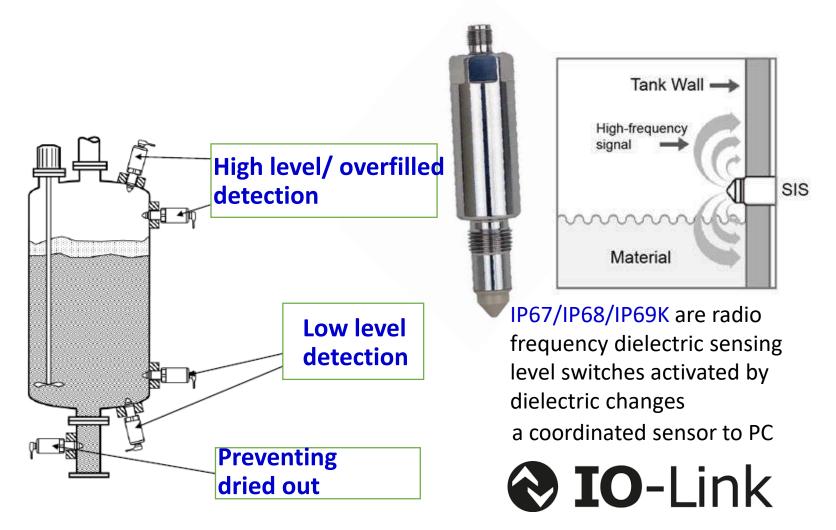

### Intelligent Case Study Very Viscous Food Flow

- Sanitary Point Level Switch IP67/IP68/IP69K
- Sanitary PEEK food-grade sensing tip
- Ideal for sensing viscous or sticky and adhesive media (Liquids, pastes and solids)
- Detection of foam and different layers of liquids