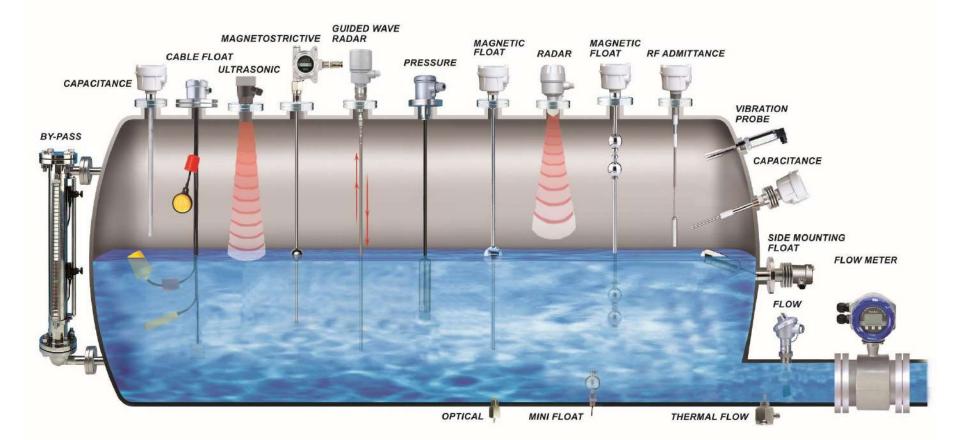

## Intelligent Sensors for the Food and Beverage Industry





#### Food & Beverage Processing & Waste Water Treatment

#### Quantity, Flow, and Quality

Quantity, Flow, and Quality

#### **Multinational Organization**





Shanghai Factory & Sales offices

#### **Product Lines: Liquid Processing**





#### **Product Lines: Flow Processing**





#### DN40~DN300



#### Coriolis Flow Meter (Sanitary Grade)

**Your Best** 

Solution

Water Treatment

Paddle Wheel Type Stainless/ Plastic Magnet type (Remote Display) Magnet type (Sanitary Grade)

Magnet type (Local Display)











# Product Lines: Powders & Bulk Solids Processing FineTek



## Intelligent Sensors Applied in Beverage Industry FineTek Brewery Process



#### Innovation · Quality · Sharing

20

### Intelligent Case Study Very Viscous Food Flow

- Sanitary Point Level Switch IP67/IP68/IP69K
- Sanitary PEEK food-grade sensing tip
- Ideal for sensing viscous or sticky and adhesive media (Liquids, pastes and solids)
- Detection of foam and different layers of liquids









### Intelligent Case Study Self Diagnostic Level