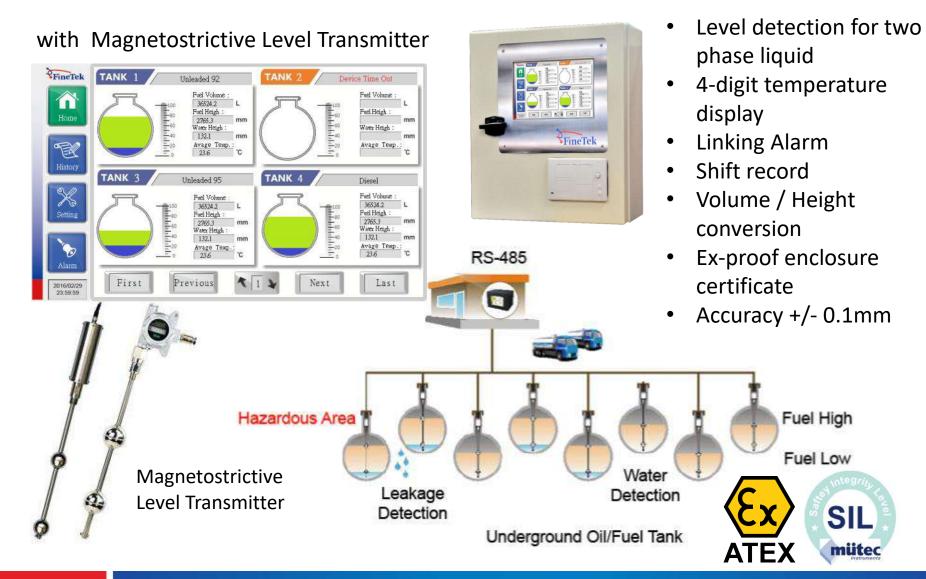

S152-AF2010-010+TA Magnetosctrictive level transmitter
- EC1506FS-X3S+TA –pressure level transmitter
- GPEAS6- Thermocouple sensor







### **Intelligent Case Study Cereal Beverages Process**

- Standard Food in Taiwan
- a QUAKER licensed plant
- High viscosity, sticky, starchy beverages
- High temperature corrosive clean solutions while CIP in operation
- EPD34 remote type flow meter for CIP lines









#### Intelligent Case Study Very Viscous Food Flow





### Intelligent Case Study Margarine Process Plant

- OILTEK SDN BHD, Malaysia
- a Leading vegetable oil process engineering company
- Margarine/ Shorting Process Line
- JTR305 guided wave radar
- FF side mount float level switch
- SC38 tuning fork level switch









OILTEK

### Integrated System Automatic Tank Gage System







### Integrated System Wireless System Networking all of Our Products



Innovation · Quality · Sharing

**FineTek** 

### Integrated Sensing and Control System for Food Safety



Farm-to-Table Food Safety

Assuring the safety at each stage of the food chain, from the producer to the consumer, food safety is monitored

and control.













## **Our Reference-Indonesia**

























## **Our Reference-global**

Integrated Solution Provider

BÜHLER











**SUNTORY** 







Keppel

YOKOGAWA



Nestle

**SKF**