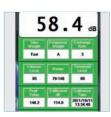

## **Features:**

- Perform OSHA and IEC Noise accumulation surveys
- One user-defined measurement setup
- · Adjustable Criterion Level, Exchange Rate, and Threshold
- Applications include Personal accumulated noise exposure measurement, Workplace noise assessment, OSHA and other regulatory agency compliances
- Measures frequency weighted noise exposure and peak sound level simultaneously
- In sound level mode, meter displays sound level, time-averaged sound level (Leg), peak, and sound exposure level (SEL)
- Optional 94/114dB calibrator to perform "before" and "after" calibration checks per ANSI standards
- Stores up to 20 dosimeter surveys. Data includes Start/Stop Time, %Dose, %Dose projected for an 8 hour period, and peak level when used in the Dosimeter mode
- USB interface with Windows® compatible software to control setup and retrieve stored events or analyze real time measurements
- Includes belt clip, clip-on 0.5" microphone with 2.6ft (0.8m) cable, 3 AAA batteries, mini screwdriver, software, USB cable, and carrying case

Includes 0.5" microphone with clip, secure front cover, convenient belt clip, and software

| Specifications                |                                                                                                                                                             |
|-------------------------------|-------------------------------------------------------------------------------------------------------------------------------------------------------------|
| Standards                     | IEC61252 ,ANSI S1.25(1992) for dose and sound exposure meters IEC 60651-1979 Type 2 for sound level meters ANSI S1.4-1983 Type S (1) for sound level meters |
| Ranges                        | 60 - 130 dB / 70 to 140dB (A/C Weighting)<br>60 to 130dB / 93 to 133dB (C or Z (Linear) Peak)<br>70 to 140dB / 103 to 143dB (C or Z (Linear) Peak)          |
| Digital Display               | LCD 0.01-9999%                                                                                                                                              |
| Criterion Level               | 80, 84, 85, or 90dB                                                                                                                                         |
| Exchange Rate                 | 3, 4, 5 or 6 dB                                                                                                                                             |
| Threshold Level               | 70 to 90 (1dB steps)                                                                                                                                        |
| High Level Detector/Peak Flag | 115dB, 130dB and 140dB                                                                                                                                      |
| Response Rate                 | Fast or Slow                                                                                                                                                |
| Measurement Duration          | 5, 10, 15, or 30 minutes<br>1, 2, 4, 8, 12, or 24 hours                                                                                                     |
| Microphone                    | 1/2 inch electret condenser with 31" cable                                                                                                                  |
| Battery Life                  | >35 hrs                                                                                                                                                     |
| Event Storage                 | 20 surveys                                                                                                                                                  |
| USB Interface                 | yes                                                                                                                                                         |
| Real time clock/calendar      | yes                                                                                                                                                         |
| Dimensions/Weight:            | 3.8 x 2 x 1.4" (97 x 51 x 35mm) 4.2oz. (120g) incl.batteries                                                                                                |