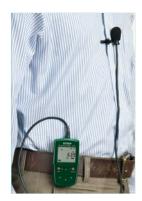

## **Features:**

- Perform OSHA and IEC Noise accumulation surveys
- One user-defined measurement setup
- · Adjustable Criterion Level, Exchange Rate, and Threshold
- Applications include Personal accumulated noise exposure measurement, Workplace noise assessment, OSHA and other regulatory agency compliances
- Measures frequency weighted noise exposure and peak sound level simultaneously
- In sound level mode, meter displays sound level, time-averaged sound level (Leg), peak, and sound exposure level (SEL)
- Optional 94/114dB calibrator to perform "before" and "after" calibration checks per ANSI standards
- Stores up to 20 dosimeter surveys. Data includes Start/Stop Time, %Dose, %Dose projected for an 8 hour period, and peak level when used in the Dosimeter mode
- USB interface with Windows® compatible software to control setup and retrieve stored events or analyze real time measurements
- Includes belt clip, clip-on 0.5" microphone with 2.6ft (0.8m) cable, 3 AAA batteries, mini screwdriver, software, USB cable, and carrying case

Includes 0.5" microphone with clip, secure front cover, convenient belt clip, and software

| Specifications                |                                                                                                                                                             |
|-------------------------------|-------------------------------------------------------------------------------------------------------------------------------------------------------------|
| Standards                     | IEC61252 ,ANSI S1.25(1992) for dose and sound exposure meters IEC 60651-1979 Type 2 for sound level meters ANSI S1.4-1983 Type S (1) for sound level meters |
| Ranges                        | 60 - 130 dB / 70 to 140dB (A/C Weighting)<br>60 to 130dB / 93 to 133dB (C or Z (Linear) Peak)<br>70 to 140dB / 103 to 143dB (C or Z (Linear) Peak)          |
| Digital Display               | LCD 0.01-9999%                                                                                                                                              |
| Criterion Level               | 80, 84, 85, or 90dB                                                                                                                                         |
| Exchange Rate                 | 3, 4, 5 or 6 dB                                                                                                                                             |
| Threshold Level               | 70 to 90 (1dB steps)                                                                                                                                        |
| High Level Detector/Peak Flag | 115dB, 130dB and 140dB                                                                                                                                      |
| Response Rate                 | Fast or Slow                                                                                                                                                |
| Measurement Duration          | 5, 10, 15, or 30 minutes<br>1, 2, 4, 8, 12, or 24 hours                                                                                                     |
| Microphone                    | 1/2 inch electret condenser with 31" cable                                                                                                                  |
| Battery Life                  | >35 hrs                                                                                                                                                     |
| Event Storage                 | 20 surveys                                                                                                                                                  |
| USB Interface                 | yes                                                                                                                                                         |
| Real time clock/calendar      | yes                                                                                                                                                         |
| Dimensions/Weight:            | 3.8 x 2 x 1.4" (97 x 51 x 35mm) 4.2oz. (120g) incl.batteries                                                                                                |