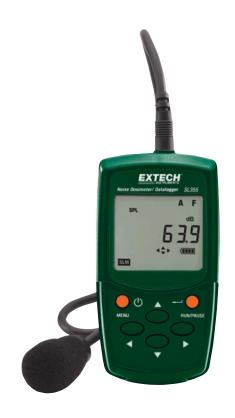

## **Personal Noise Dosimeter**

Low cost, lightweight, and easy to use

For measuring total sound exposure over an 8-hour period

## **Features:**

- Perform OSHA and IEC Noise accumulation surveys
- One user-defined measurement setup
- · Adjustable Criterion Level, Exchange Rate, and Threshold
- Applications include Personal accumulated noise exposure measurement, Workplace noise assessment, OSHA and other regulatory agency compliances
- Measures frequency weighted noise exposure and peak sound level simultaneously
- In sound level mode, meter displays sound level, time-averaged sound level (Leg), peak, and sound exposure level (SEL)
- Optional 94/114dB calibrator to perform "before" and "after" calibration checks per ANSI standards
- Stores up to 20 dosimeter surveys. Data includes Start/Stop Time, %Dose, %Dose projected for an 8 hour period, and peak level when used in the Dosimeter mode
- USB interface with Windows® compatible software to control setup and retrieve stored events or analyze real time measurements
- Includes belt clip, clip-on 0.5" microphone with 2.6ft (0.8m) cable, 3 AAA batteries, mini screwdriver, software, USB cable, and carrying case