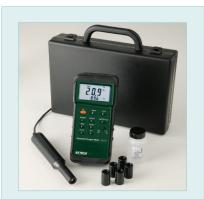

## **Features:**

- Large 1.4" (36mm) LCD displays both oxygen and temperature values
- Measures dissolved oxygen from 0 to 20.0mg/L and 0 to 100.0% oxygen plus temperature from 32 to 122°F (0 to 50°C)
- Automatic Temperature Compensation from 0 to 50°C via temperature probe sensor built into polarographic type oxygen probe
- Fast 0.8 second sampling time
- Recall Min/Max/Average readings and Data Hold
- Built-in RS-232 PC serial interface with optional data acquisition software and datalogger
- Auto power off saves battery life
- Complete with 0.8" (20mm) diameter probe on 13ft (4m) cable, 5 membranes, rubber holster, 9V battery and hard case
- Optional Windows<sup>®</sup> Data Acquisition Software and serial cable enable user to display and capture readings on a PC, and set time intervals and alarms
- Optional battery operated Datalogger module stores over 8000 readings for later transfer to a PC

Complete with 0.8" (20mm) probe on 13ft (4m) cable, membranes, protective holster with stand, 9V battery, and carrying case

## **Ordering Information:**

| 407510   | Heavy Duty Dissolved Oxygen Kit             |
|----------|---------------------------------------------|
| 407510-P | Dissolved Oxygen probe with 13ft (4m) cable |
| 780417A  | Replacement Membranes (10/pack)             |
| 780418   | DO Internal Fill Solution                   |
| 156119   | 117V AC Adaptor                             |
| 156221   | 220V AC Adaptor                             |
| 407001   | Data Acquisition Software and cable         |
| 380340   | Battery Operated Datalogger Module          |