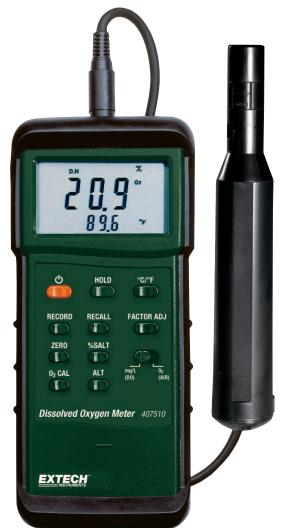

## **Heavy Duty Dissolved Oxygen Meter**

**Dual display of oxygen concentration and temperature** With RS-232 PC interface for data acquisition and datalogging applications

## **Features:**

- Large 1.4" (36mm) LCD displays both oxygen and temperature values
- Measures dissolved oxygen from 0 to 20.0mg/L and 0 to 100.0% oxygen plus temperature from 32 to 122°F (0 to 50°C)
- Automatic Temperature Compensation from 0 to 50°C via temperature probe sensor built into polarographic type oxygen probe
- Fast 0.8 second sampling time
- Recall Min/Max/Average readings and Data Hold
- Built-in RS-232 PC serial interface with optional data acquisition software and datalogger
- Auto power off saves battery life
- Complete with 0.8" (20mm) diameter probe on 13ft (4m) cable, 5 membranes, rubber holster, 9V battery and hard case
- Optional Windows<sup>®</sup> Data Acquisition Software and serial cable enable user to display and capture readings on a PC, and set time intervals and alarms
- Optional battery operated Datalogger module stores over 8000 readings for later transfer to a PC

Complete with 0.8" (20mm) probe on 13ft (4m) cable, membranes, protective holster with stand, 9V battery, and carrying case