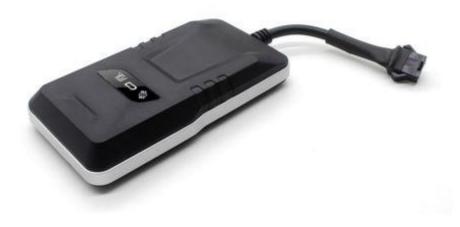

# Waterproof GPS Tracker Model GPS-04

#### Information

Locate and monitor any remote targets by SMS or GPRS. Is designed for compact and easy using for vehicle tracking, with built-in GPS and GSM module to capture GPS data send to the authorized mobile number by SMS, it can show the current location on phone or tracking the location on Google earth or Google maps. GPS data can be transmitted by GPRS to Internet