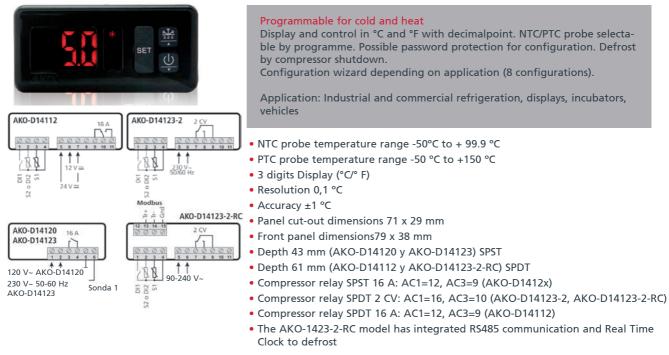

## **Thermostats**

Range from -50°C to +150 °C, 1 relay output, panel mounting

| Reference       | Description                                                                       | Family         | Pack     |
|-----------------|-----------------------------------------------------------------------------------|----------------|----------|
| AKO-D14112      | 12/24 V~, 1 SPDT relay 16 A, 1 NTC probe included                                 | Standard Panel | 12 Units |
| AKO-D14120      | 120 V~, 1 SPST 16 A, 1 NTC probe included                                         | Standard Panel | 12 Units |
| AKO-D14120-2    | 120 V~, 1 relay SPST 2 CV, 1 NTC probe included                                   | Standard Panel | 12 Units |
| AKO-D14123      | 230 V~, 1 SPST relay 16 A, 1 NTC probe included                                   | Standard Panel | 12 Units |
| AKO-D14123-2    | 230 V~, 1 SPDT relay 2 CV, 1 NTC probe included                                   | Standard Panel | 12 Units |
| AKO-D14123-2-RC | 90-240 V~, 1 SPDT relay 2 CV, communication, real time clock,1 NTC probe included | Standard Panel | 12 Units |

## Compressor and auxiliary relay (defrost or fans)

Auxiliary relay function programmable as Defrost, Fans, Alarm or Light. A 2nd optional probe allows ending the defrost process by temperature. Programmable digital inputs such as door, switch, external alarm, remote defrost, energy saving or continuous cycle. Configuration wizard depending on application (8 configurations).

Application: Industrial and commercial refrigeration, display cabinets, electrical

- NTC probe temperature range -50°C to + 99.9 °C
- PTC probe temperature range -50 °C to +150 °C
- 3 Digits display (°C/°F)
- Resolution 0,1 °C
- Accuracy ±1 °C
- Panel cut-out dimensions 71 x 29 mm
- Front panel dimensions 79 x 38 mm
- Depth 61 mm
- Compressor relay SPDT 16 A: AC1=12, AC3=9
- Aux relay SPDT 8 A: AC1=8, AC3=4