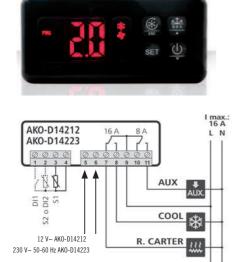

## **Temperature controller**

Range from -50 °C to +99.9 °C, 2 relays, panel mounting

| Reference  | Description                             | Family         | Pack     |
|------------|-----------------------------------------|----------------|----------|
| AKO-D14212 | 12 V~, 2 relays , 1 NTC probe included  | Standard Panel | 12 Units |
| AKO-D14220 | 120 V~, 2 relays , 1 NTC probe included | Standard Panel | 12 Units |
| AKO-D14223 | 230 V~, 2 relays, 1 NTC probe included  | Standard Panel | 12 Units |